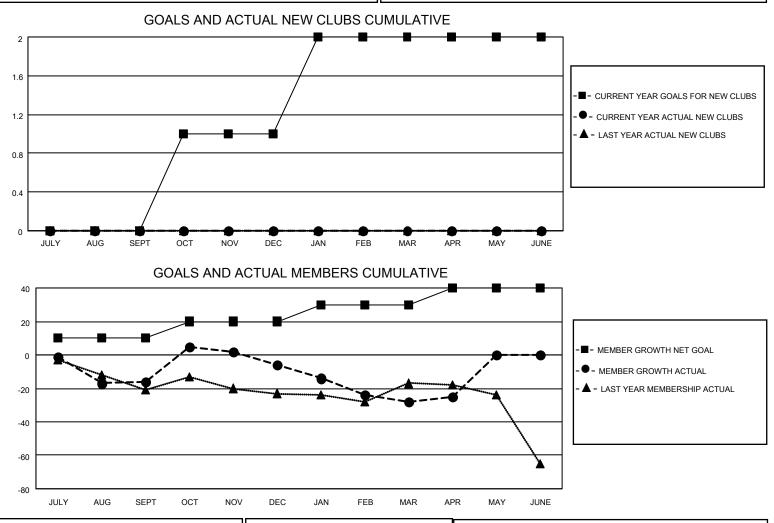

## LOCATION MONTANA

District 37

Results as of: 4/30/2023

| Clubs                 |               |           |               | Members               |                         |                         |                                                    |
|-----------------------|---------------|-----------|---------------|-----------------------|-------------------------|-------------------------|----------------------------------------------------|
| RESULTS FOR 2022-2023 |               |           |               | RESULTS FOR 2022-2023 |                         |                         |                                                    |
| QUARTER               | NEW CLUB GOAL | NEW CLUBS | DROPPED CLUBS | QUARTER ME            | MBER GROWTH NET<br>GOAL | MEMBER GROWTH<br>ACTUAL | DROPPED<br>MEMBERS ACTUAL<br>(including transfers) |
| JULY/AUG/SEPT         | 0             | 0         | 1             | JULY/AUG/SEPT         | 10                      | 30                      | 43                                                 |
| OCT/NOV/DEC           | 1             | 0         | 0             | OCT/NOV/DEC           | 10                      | 60                      | 47                                                 |
| JAN/FEB/MAR           | 1             | 0         | 0             | JAN/FEB/MAR           | 10                      | 33                      | 53                                                 |
| APR/MAY/JUNE          | 0             | 0         | 0             | APR/MAY/JUNE          | 10                      | 13                      | 7                                                  |